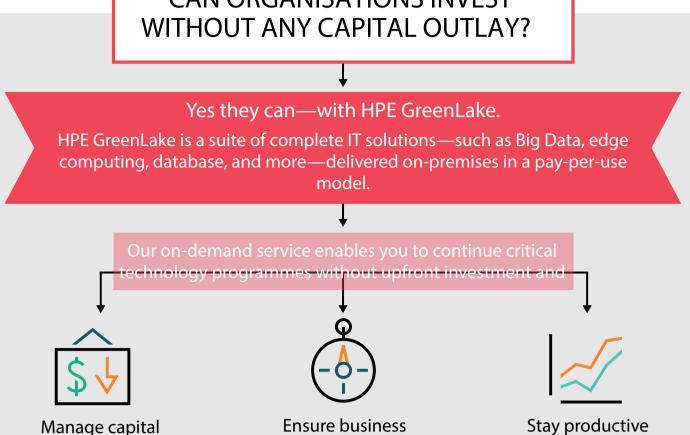

# CAN ORGANISATIONS INVEST

#### continuity and competitive

and cash flow

# THE BOTTOM LINE?

HPE GreenLake enables you to:

Keep costs down while maintaining a safe buffer of capacity.

Take decisive action despite uncertainty.

Respond in minutes when it's time to ramp up.